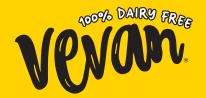

## Melts Like Dairy Cheese!

## Prepare to have your cheese-loving world Vevafied!

Crafted by world-class cheesemakers, dairy-free Vevan is all about the traditional cheese experience—minus that whole moo cow dairy thing, of course. It's the same creamy texture. The same perfect gooey melt. Incredible quality. Sensational flavor. Pure satisfaction in every bite. Vevan is a plant-based taste revolution in every way!

The latest update to this wildly popular line: more cheesy! Starting with plant milk, we leverage our cheesemaking expertise to provide superior flavor and nutrition, while we continue to innovate in a constantly changing plant-based market.

ALLERGEN FREE \* INCLUDES PROBIOTICS \* PRESERVATIVE FREE \* NON-GMO

| <b>Nutrition Facts</b>                                                                                                                                             | Amount/Serving                                     | % DV*      | Amount/Serving % D\      |    |  |  |  |
|--------------------------------------------------------------------------------------------------------------------------------------------------------------------|----------------------------------------------------|------------|--------------------------|----|--|--|--|
|                                                                                                                                                                    | Total Fat 4.5g                                     | 6%         | Total Carb. 4g           | 1% |  |  |  |
| About 32 servings per container                                                                                                                                    | Sat. Fat 3g                                        | 15%        | Dietary Fiber 0g         | 0% |  |  |  |
|                                                                                                                                                                    | Trans Fat 0g                                       |            | Total Sugars 0g          |    |  |  |  |
| Serving size 1 slice (21g)                                                                                                                                         | Cholesterol Omg                                    | 0%         | Includes Og Added Sugars | 0% |  |  |  |
| Calories GO                                                                                                                                                        | Sodium 170mg                                       | <b>7</b> % | Protein 0g               |    |  |  |  |
| Calories per serving 60                                                                                                                                            | Vitamin D 0% • Calcium 4% • Iron 0% • Potassium 0% |            |                          |    |  |  |  |
| *The % Daily Value (DV) tells you how much a nutrient in a serving of food contributes to a daily diet. 2,000 calories a day is used for general nutrition advice. |                                                    |            |                          |    |  |  |  |