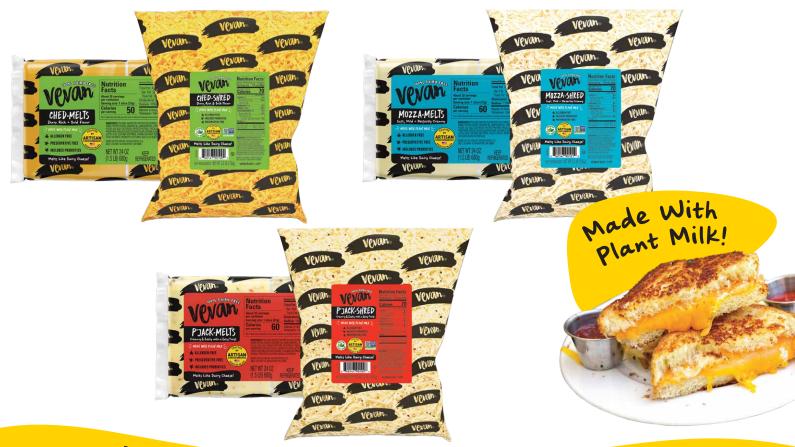

## Melts Like Dairy Cheese!

## Prepare to have your cheese-loving world Vevafied!

Crafted by world-class cheesemakers, dairy-free Vevan is all about the traditional cheese experience—minus that whole moo cow dairy thing, of course. It's the same creamy texture. The same perfect gooey melt. Incredible quality. Sensational flavor. Pure satisfaction in every bite. Vevan is a plant-based taste revolution in every way!

The latest update to this wildly popular line: more cheesy! Starting with plant milk, we leverage our cheesemaking expertise to provide superior flavor and nutrition, while we continue to innovate in a constantly changing plant-based market.

ALLERGEN FREE \* INCLUDES PROBIOTICS \* PRESERVATIVE FREE \* NON-GMO

## Melts Like Dairy Cheese!

| <b>Nutrition Facts</b>    | Amount/Serving              | % DV*   | Amount/Serving            | % DV* |  |  |
|---------------------------|-----------------------------|---------|---------------------------|-------|--|--|
|                           | Total Fat 6g                | 8%      | Total Carb. 5g            | 2%    |  |  |
| About 40 servings per     | Sat. Fat 3.5g 18%           |         | Dietary Fiber 0g          | 0%    |  |  |
| container                 | Trans Fat 0g                |         | Total Sugars 0g           |       |  |  |
| Serving size 1/4 cup (28g | Cholesterol Omg             | 0%      | Includes Og Added Sugars  | 0%    |  |  |
| Calories 70               | Sodium 220mg 10% Protein 1g |         |                           |       |  |  |
| Calories 70 per serving   | Vitamin D 0% • Cal          | cium 69 | % • Iron 0% • Potassium ( | 0%    |  |  |

CHED-MELTS

MOZZA-MELTS

| <b>Nutrition Facts</b>                                         | Amount/Serving     | % DV*                  | Amount/Serving 9          | % DV* |  |
|----------------------------------------------------------------|--------------------|------------------------|---------------------------|-------|--|
|                                                                | Total Fat 6g       | 8%                     | Total Carb. 5g            | 2%    |  |
| About 40 servings per                                          | Sat. Fat 3.5g      | g 18% Dietary Fiber Og |                           | 0%    |  |
| container                                                      | Trans Fat 0g       |                        | Total Sugars 0g           |       |  |
| Serving size 1/4 cup (28g)                                     | Cholesterol Omg    | 0%                     | Includes Og Added Sugars  | 0%    |  |
| Calories 70                                                    | Sodium 220mg       | 10%                    | Protein 1g                |       |  |
| per serving /U                                                 | Vitamin D 0% • Cal | cium 49                | % • Iron 0% • Potassium 0 | %     |  |
| Calories 70 *The % Daily Value (DV) tells you how much a nutri |                    |                        |                           |       |  |