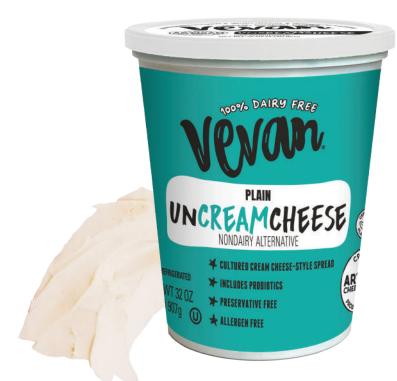

#### Plain UNCREAMCHEESE

**INGREDIENTS:** PLANT BASED CREAM (WATER, COCONUT OIL, PEA STARCH, PEA PROTEIN, ACACIA GUM), DEXTROSE, SEA SALT, NATURAL FLAVORS, LACTIC ACID, LOCUST BEAN GUM, XANTHAN GUM, TRICALCIUM PHOSPHATE, STARTER CULTURE, PROBIOTIC CULTURES (L.ACIDOPHILUS, L.PARACASEI, B.LACTIS).