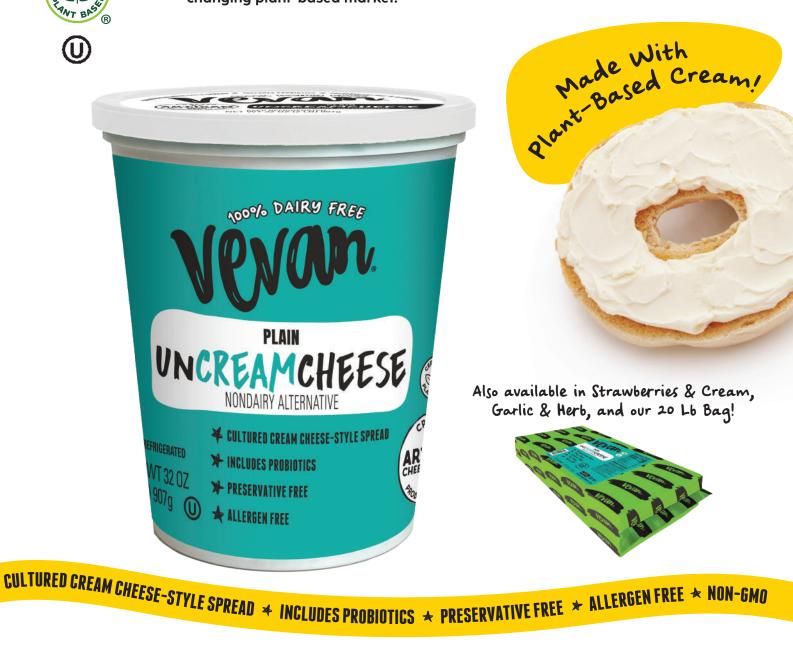

The latest update to this wildly popular line: more cheesy! Starting with plant-based cream, we leverage our cheesemaking expertise to provide superior flavor and nutrition, while we continue to innovate in a constantly changing plant-based market.

#### Plain UNCREAMCHEESE

**INGREDIENTS:** PLANT BASED CREAM (WATER, COCONUT OIL, PEA STARCH, PEA PROTEIN, ACACIA GUM), DEXTROSE, SEA SALT, NATURAL FLAVORS, LACTIC ACID, LOCUST BEAN GUM, XANTHAN GUM, TRICALCIUM PHOSPHATE, STARTER CULTURE, PROBIOTIC CULTURES (L.ACIDOPHILUS, L.PARACASEI, B.LACTIS).

#### Garlic & Herb UNCREAMCHEESE

INGREDIENTS: PLANT BASED CREAM (WATER, COCONUT OIL, PEA STARCH, PEA PROTEIN), GARLIC HERBS BLEND (GARLIC, ONION, SUGAR, SEA SALT, OREGANO, RED BELL PEPPER, PARSLEY), DEXTROSE, SEA SALT, NATURAL FLAVORS, LACTIC ACID, LOCUST BEAN GUM, XANTHAN GUM, TRICALCIUM PHOSPHATE, STARTER CULTURE, PROBIOTIC CULTURES (L.ACIDOPHILUS, L.PARACASEI, B.LACTIS).

#### Strawberries & Cream UNCREAMCHEESE

INGREDIENTS: PLANT BASED CREAM (WATER, COCONUT OIL, PEA STARCH, PEA PROTEIN, ACACIA GUM), CANE SUGAR, STRAWBERRY PIECES, SEA SALT, NATURAL FLAVOR, CITRIC ACID, LACTIC ACID, LOCUST BEAN GUM, XANTHAN GUM, TRICALCIUM PHOSPHATE, RADISH EXTRACT (COLOR), MONK FRUIT EXTRACT, STARTER CULTURE, PROBIOTIC CULTURES (L.ACIDOPHILUS, L.PARACASEI, B.LACTIS).