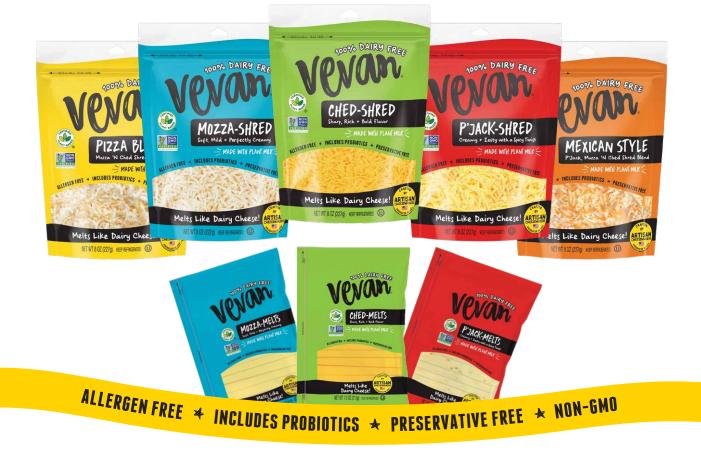

## Prepare to have your cheese-loving world Vevafied!

Crafted by world-class cheesemakers, dairy-free Vevan is all about the traditional cheese experience minus that whole moo cow dairy thing, of course. It's the same creamy texture. The same perfect gooey melt. Incredible quality. Sensational flavor. Pure satisfaction in every bite. Vevan is a plant-based taste revolution in every way!

The latest update to this wildly popular line: more cheesy! Starting with plant milk, we leverage our cheesemaking expertise to provide superior flavor and nutrition, while we continue to innovate in a constantly changing plant-based market.