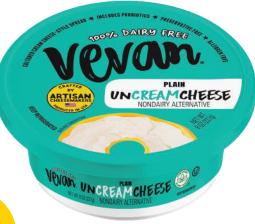

Plain

CULTURED CREAM CHEESE-STYLE SPREAD ≠ INCLUDES PROBIOTICS ★ PRESERVATIVE FREE ★ ALLERGEN FREE

## UNCREAMCHEESE

UNCREAMCHEESE
NONDAIRY ALTERNATIVE

INGREDIENTS: PLANT BASED CREAM (WATER, COCONUT OIL, PEA STARCH, PEA PROTEIN, ACACIA GUM), DEXTROSE, SEA SALT, NATURAL FLAVORS, LACTIC ACID, LOCUST BEAN GUM, XANTHAN GUM, TRICALCIUM PHOSPHATE, STARTER CULTURE, PROBIOTIC CULTURES (L.ACIDOPHILUS, L.PARACASEI, B.LACTIS).