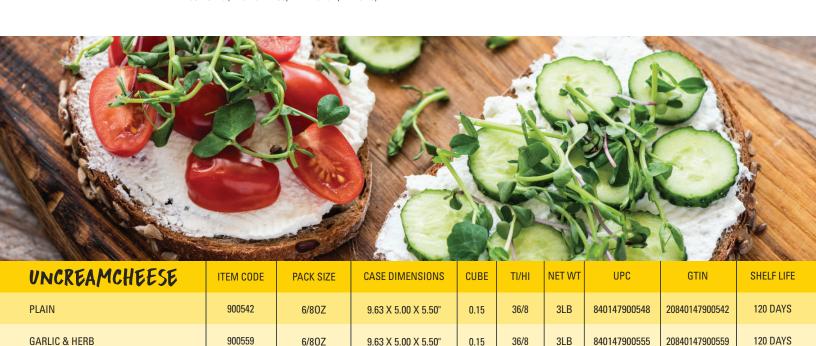

STRAWBERRIES & CREAM

6/80Z

900566

9.63 X 5.00 X 5.50"

3LB

36/8

840147900562

**120 DAYS** 