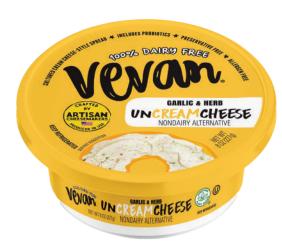

UNCREAMCHEESE NONDAIRY ALTERNATIVE

INGREDIENTS: PLANT BASED CREAM (WATER, COCONUT OIL, PEA STARCH, PEA PROTEIN), GARLIC HERBS BLEND (GARLIC, ONION, SUGAR, SEA SALT, OREGANO, RED BELL PEPPER, PARSLEY), DEXTROSE, SEA SALT, NATURAL FLAVORS, LACTIC ACID, LOCUST BEAN GUM, XANTHAN GUM, TRICALCIUM PHOSPHATE, STARTER CULTURE, PROBIOTIC CULTURES (L.ACIDOPHILUS, L.PARACASEI, B.LACTIS).